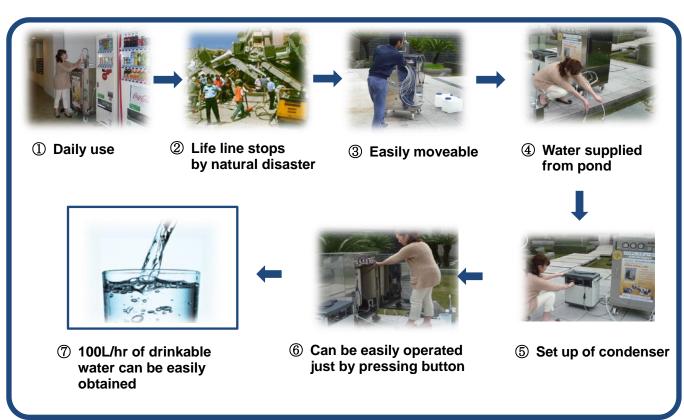

# "When life line stops"

You can easily get 100L/hr of drinking water!

2A of Electricity Usage for energy saving!

**TC RESCUE RO** 

Storage battery & TC RESCUE RO has been set for daily/emergency used for natural disaster at a tower condominium and hospitals. Able to supply drinking water, sterilizing water and daily used water.

#### **Reliable RO Membrane**

Harmful substance, chemical substance, radioactive substance can be eliminated on the molecular level by RO module.

\* Rescue RO had successfully case in used as drinkable water and for cooking at 2011 earthquake of the Pacific coast of Tohokoku disaster sites located in Fukushima.