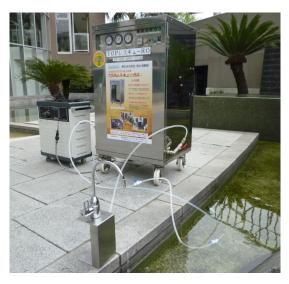

Well

**Pond** 

Pool

River

### System flow

T&C Technical Co., Ltd.

Head Office: 40-12 Senju-Nakacho Adachi-ku Tokyo 120-0036 Japan