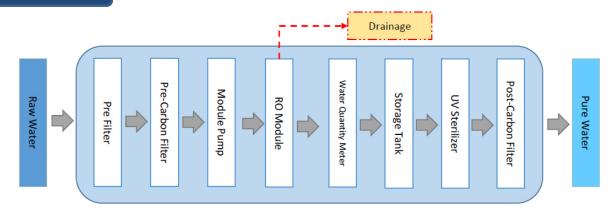

### System flow

T&C Technical Co., Ltd.

Head Office: 40-12 Senju-Nakacho Adachi-ku Tokyo 120-0036 Japan