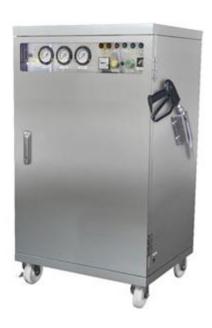

# "When life line stops"

You can easily get 100L/hr of drinking water!

2A of Electricity Usage for energy saving!

**TC RESCUE RO** 

Storage battery & TC RESCUE RO has been set for daily/emergency used for natural disaster at a tower condominium and hospitals. Able to supply drinking water, sterilizing water and daily used water.

#### **Specifications**

| Model               | TR-100-MRO-ST60(S)                  |
|---------------------|-------------------------------------|
| Water quantity      | Temperature of water 25°C 100L / hr |
| Elimination         | 90~99 ( % )                         |
| efficiency          |                                     |
| External dimensions | W650 × D630 × H1240 (mm)            |
| Water storage tank  | Pressure type water tank            |
| (built in type)     | (storage capacity 50L)              |
| Function            | Low water supply pressure alarm     |
|                     | (Not exceeding 0.02MPa)             |
|                     | Water quality indicator lamp        |
|                     | Automatic pressure control          |
| R.O. module         | 1 module                            |
| Pre-filter          | 10 inch wind filter × 1             |
|                     | 10 inch carbon filter × 1           |
| Post-filter         | 10 inch carbon filter × 1           |
| UV Germicidal       | Wate passing treatment              |
| Irradiation         |                                     |
| Supply / Production | Rc 1/2                              |
| / Drain outlet      |                                     |
| Power supply        | AC200V 50/60Hz 2A                   |
| voltage             |                                     |